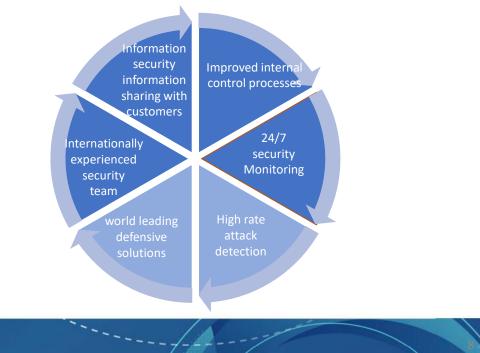

### Maturity of information security in 2023H1

TOTAL EQUITY (bln ₮)

**FINANCIAL RESULT** 

G

Note: 2018-2022: IFRS based; 2023H1: BOM based

Note: 2018-2022: IFRS based; 2023H1: BOM based