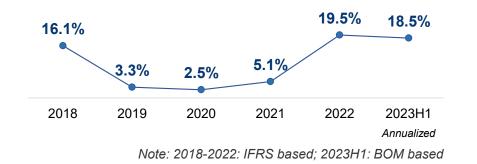

#### TOTAL LOAN (bln ₮)

Note: 2018-2022: IFRS based; 2023H1: BOM based

Note: 2018-2023H1: BOM based

**ROE (%)** 