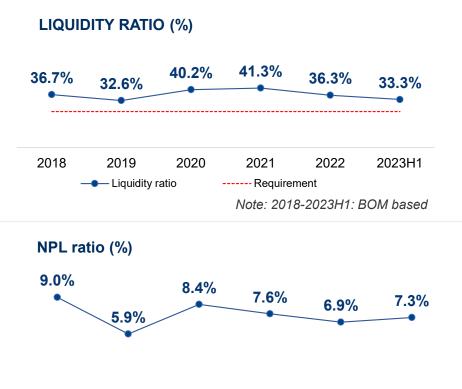

5%

CONSUMER LOAN PORTFOLIO INCREASED BY **19%** 

1574 FAMILIES MOVED TO NEW APARTMENTS.

91% OF MORTGAGE LOAN BORROWERS ARE COVERED WITH INSURANCE

TOTAL NUMBER OF CARD OWNERS INCREASED BY 13%

A TOTAL OF 33.2 BN OF FUNDING WAS PROVIDED UNDER THE LOAN PROGRAM TO SUPPORT THE FOOD AND AGRICULTURAL INDUSTRY.



**INFORMATION SECURITY** 

### The bank is continuously compliant with the international security standards

### **Numeric Statistics**



### Secure banking





### Maturity of information security in 2023H1





TOTAL EQUITY (bln ₮)

**FINANCIAL RESULT** 

G



Note: 2018-2022: IFRS based; 2023H1: BOM based





Note: 2018-2022: IFRS based; 2023H1: BOM based

#### CAR(%)





#### CUSTOMER FUNDS (bln ₮)



#### TOTAL LOAN (bln ₮)



Note: 2018-2022: IFRS based; 2023H1: BOM based





Note: 2018-2023H1: BOM based





**ROE (%)** 





#### P<u>ROJE</u>CTION: New profit – IFRS (bln **₮**), ROE(%)



## **MARKET SHARE /2023'H1/**





# **C** THE SPENDING OF THE IPO FUNDING



#### Performance

*The breakdown of the expenditure of the IPO amount of 118,815,152,890 MNT:* 

- Direct cost: <u>₹2.1 bln</u>
- Loan disbursement: <u>₹63.2 bln</u>





#### MNCCI – Mongolia's TOP-100 enterprises



MONGOLIAN NATIONAL CHAMBER OF COMMERCE AND INDUSTRY

#### Infosys Finacle – Ecosystem-Led Innovation 2023



#### Euromoney – Mongolian Best Bank of 2023



#### Sustainable development:

- Golomt Bank's 2022 Sustainable Development Report was presented to the public.
- Golomt Bank presented the 2022 Progress report to the public in accordance with the UNEP FI Principles for Respo