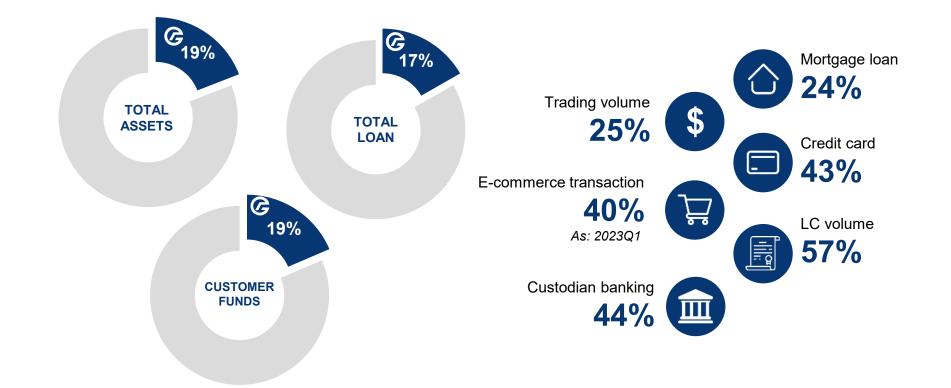

TAL NUMBER OF CARD OWNERS INCREASED BY 13%

A TOTAL OF 33.2 BN OF FUNDING WAS PROVIDED UNDER THE LOAN PROGRAM TO SUPPORT THE FOOD AND AGRICULTURAL INDUSTRY.



**INFORMATION SECURITY** 

### The bank is continuously compliant with the international security standards

### **Numeric Statistics**



### Secure banking





### Maturity of information security in 2023H1





TOTAL EQUITY (bln ₮)

**FINANCIAL RESULT** 

G



Note: 2018-2022: IFRS based; 2023H1: BOM based





Note: 2018-2022: IFRS based; 2023H1: BOM based

#### CAR(%)





#### CUSTOMER FUNDS (bln ₮)



#### TOTAL LOAN (bln ₮)



Note: 2018-2022: IFRS based; 2023H1: BOM based





Note: 2018-2023H1: BOM based





**ROE (%)** 





#### P<u>ROJE</u>CTION: New profit – IFRS (bln **₮**), ROE(%)



## **MARKET SHARE /2023'H1/**





# **C** THE SPENDING OF THE IPO FUNDING



#### Performance

*The breakdown of the expenditure of the IPO amount of 118,815,152,890 MNT:* 

- Direct cost: <u>₹2.1 bln</u>
- Loan disbursement: <u>₹63.2 bln</u>





#### MNCCI – Mongolia's TOP-100 enterprises



MONGOLIAN NATIONAL CHAMBER OF COMMERCE AND INDUSTRY

#### Infosys Finacle – Ecosystem-Led Innovation 2023



#### Euromoney – Mongolian Best Bank of 2023



#### Sustainable development:

- Golomt Bank's 2022 Sustainable Development Report was presented to the public.
- Golomt Bank presented the 2022 Progress report to the public in accordance with the UNEP FI Principles for Responsible Banking.
- Joined PCAF (Partnership for Carbon Accounting Financials) as a signatory bank.





PCAF PCAF Partnership for Carbon Accounting Finan