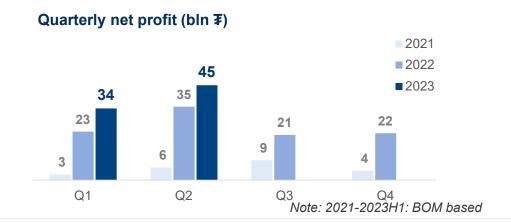

### Maturity of information security in 2023H1

TOTAL EQUITY (bln ₮)

**FINANCIAL RESULT** 

G

Note: 2018-2022: IFRS based; 2023H1: BOM based

Note: 2018-2022: IFRS based; 2023H1: BOM based