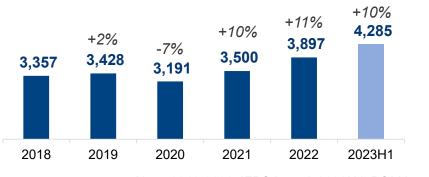

#### TOTAL LOAN (bln ₮)

Note: 2018-2022: IFRS based; 2023H1: BOM based

Note: 2018-2023H1: BOM based

**ROE (%)** 