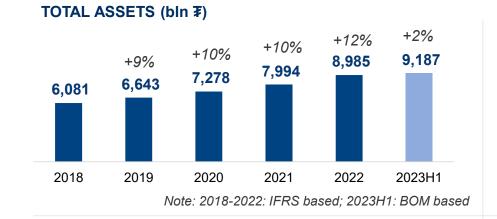

### Maturity of information security in 2023H1

TOTAL EQUITY (bln ₮)

**FINANCIAL RESULT** 

G

Note: 2018-2022: IFRS based; 2023H1: BOM based

Note: 2018-2022: IFRS based; 2023H1: BOM based