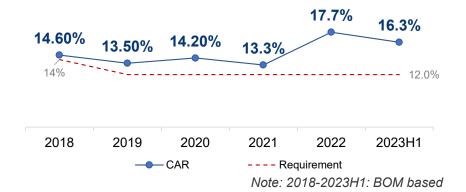

ade with coupons.

## **BUSINESS GROWTH /YTD/**

-BD

 $\mathbf{O}$ 

Ê

VEHICLE LOAN PORTFOLIO INCREASED BY 25%

CONSUMER LOAN PORTFOLIO INCREASED BY **19%** 

1574 FAMILIES MOVED TO NEW APARTMENTS.

91% OF MORTGAGE LOAN BORROWERS ARE COVERED WITH INSURANCE

TOTAL NUMBER OF CARD OWNERS INCREASED BY 13%

A TOTAL OF 33.2 BN OF FUNDING WAS PROVIDED UNDER THE LOAN PROGRAM TO SUPPORT THE FOOD AND AGRICULTURAL INDUSTRY.



**INFORMATION SECURITY** 

### The bank is continuously compliant with the international security standards

### **Numeric Statistics**



### Secure banking





### Maturity of information security in 2023H1





TOTAL EQUITY (bln ₮)

**FINANCIAL RESULT** 

G



Note: 2018-2022: IFRS based; 2023H1: BOM based





Note: 2018-2022: IFRS based; 2023H1: BOM based

#### CAR(%)





#### CUSTOMER FUNDS (bln ₮)



#### TOTAL LOAN (bln ₮)



Note: 2018-2022: IFRS based; 2023H1: BOM based





Note: 2018-2023H1: BOM based





**ROE (%)** 





#### P<u>ROJE</u>CTION: New profit – IFRS (bln **₮**), ROE(%)



## **MARKET SHARE /2023'H1/**





# **C** THE SPENDING OF THE IPO FUNDING



#### Performance

*The breakdown of the expenditure of the IPO amount of 118,815,152,890 MNT:* 

- Direct cost: <u>₹2.1 bln</u>
- Loan disbursement: <u>₹63.2 bln</u>





#### MNCCI – Mongolia's TOP-100 enterprises



MONGOLIAN NATIONAL CHAMBER OF COMMERCE AND INDUSTRY

#### Infosys Finacle – Ecosystem-Led Innovation 2023



#### Euromoney – Mongolian Best Bank of 2023



#### Sustainable development:

- Golomt Bank's 2022 Sustainable Development Report was presented to the public.
- Go