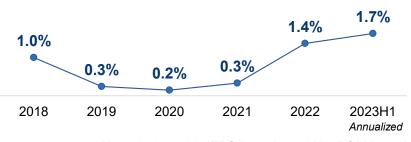

#### TOTAL LOAN (bln ₮)

Note: 2018-2022: IFRS based; 2023H1: BOM based

Note: 2018-2023H1: BOM based

**ROE (%)** 