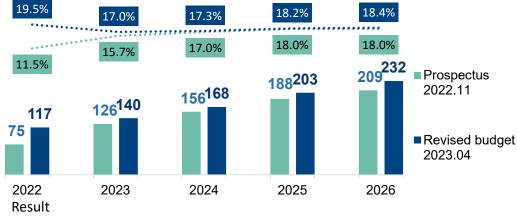

RS ARE COVERED WITH INSURANCE

TOTAL NUMBER OF CARD OWNERS INCREASED BY 13%

A TOTAL OF 33.2 BN OF FUNDING WAS PROVIDED UNDER THE LOAN PROGRAM TO SUPPORT THE FOOD AND AGRICULTURAL INDUSTRY.



**INFORMATION SECURITY** 

### The bank is continuously compliant with the international security standards

### **Numeric Statistics**



### Secure banking





### Maturity of information security in 2023H1





TOTAL EQUITY (bln ₮)

**FINANCIAL RESULT** 

G



Note: 2018-2022: IFRS based; 2023H1: BOM based





Note: 2018-2022: IFRS based; 2023H1: BOM based

#### CAR(%)





#### CUSTOMER FUNDS (bln ₮)



#### TOTAL LOAN (bln ₮)



Note: 2018-2022: IFRS based; 2023H1: BOM based





Note: 2018-2023H1: BOM based





**ROE (%)** 





#### P<u>ROJE</u>CTION: New profit – IFRS (bln **₮**), ROE(%)



## **MARKET SHARE /2023'H1/**





# **C** THE SPENDING OF THE IPO FUNDING



#### Performance

*The breakdown of the expenditure of the IPO amount of 118,815,152,890 MNT:* 

- Direct cost: <u>₹2.1 bln</u>
- Loan disbursement: <u>₹63.2 bln</u>





#### MNCCI – Mongolia's TOP-100 enterprises



MONGOLIAN NATIONAL CHAMBER OF COMMERCE AND INDUSTRY

#### Infosys Finacle – Ecosystem-Led Innovation 2023



#### Euromoney – Mongolian Best Bank of 2023



#### Sustainable development:

- Golomt Bank's 2022 Sustainable Development Report was presented to the public.
- Golomt Bank presented the 2022 Progress report to the public in accordance with the UNEP FI Principles for Responsible Banking.
- Joined PCAF (Partnership for Carbon Accounting Financials) as a signatory bank.





PCAF PCAF Partne