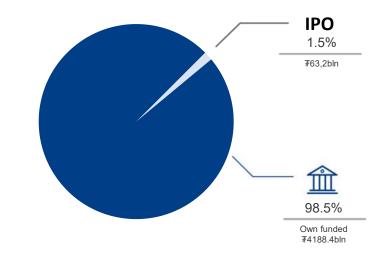

# **C** THE SPENDING OF THE IPO FUNDING

#### Performance

*The breakdown of the expenditure of the IPO amount of 118,815,152,890 MNT:* 

- Direct cost: <u>₹2.1 bln</u>
- Loan disbursement: <u>₹63.2 bln</u>