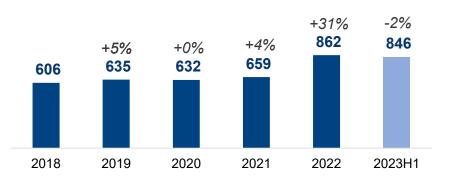

### Maturity of information security in 2023H1

TOTAL EQUITY (bln ₮)

**FINANCIAL RESULT** 

G

Note: 2018-2022: IFRS based; 2023H1: BOM based

Note: 2018-2022: IFRS based; 2023H1: BOM based