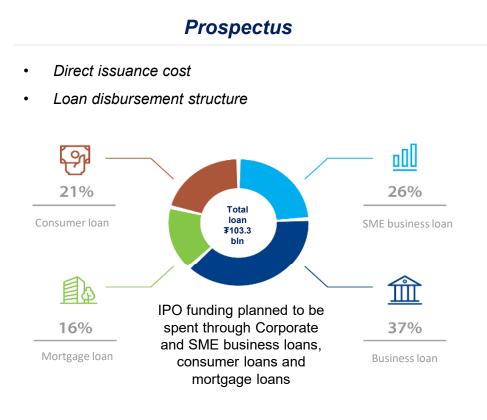

# **C** THE SPENDING OF THE IPO FUNDING

#### Performance

*The breakdown of the expenditure of the IPO amount of 118,815,152,890 MNT:* 

- Direct cost: <u>₹2.1 bln</u>
- Loan disbursement: <u>₹63.2 bln</u>