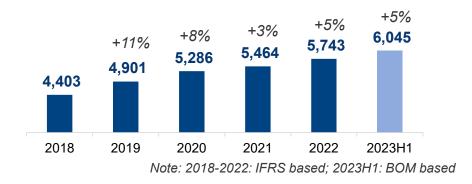

### Maturity of information security in 2023H1

TOTAL EQUITY (bln ₮)

**FINANCIAL RESULT** 

G

Note: 2018-2022: IFRS based; 2023H1: BOM based

Note: 2018-2022: IFRS based; 2023H1: BOM based

#### CUSTOMER FUNDS (bln ₮)