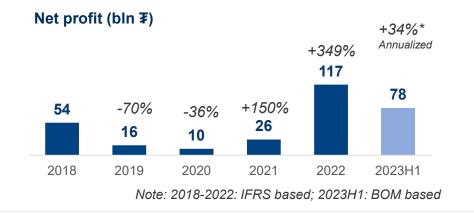

### Maturity of information security in 2023H1

TOTAL EQUITY (bln ₮)

**FINANCIAL RESULT** 

G

Note: 2018-2022: IFRS based; 2023H1: BOM based

Note: 2018-2022: IFRS based; 2023H1: BOM based